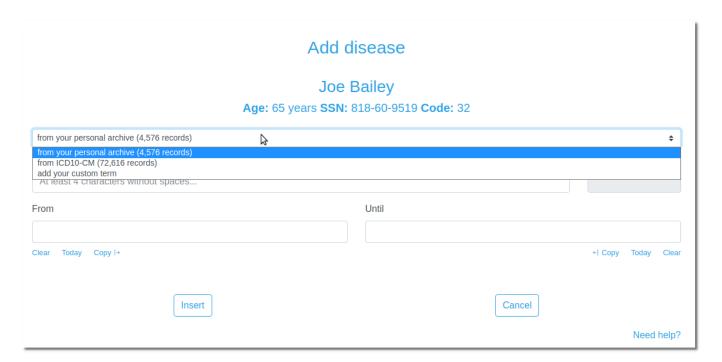

## Add disease

MediSign comes with more than 4,500 "common" diseases available in your "Personal archive".

However, you can

- choose a disease from the approximately 72,000 included in ICD10-CM (which is automatically added to your Personal archive and remains available) or
- enter your own term (which is automatically added to your Personal archive and remains available)